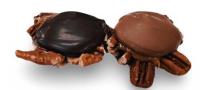

#### Turtles

Pecan Turtle Coated (chocolate stripes)

Pecan Turtle Exposed

Almond Turtle Exposed

Cashew Turtle Coated (chocolate "C")

Cashew Turtle Exposed