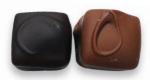

### Buttercreams

(all round shaped)

Raspberry Cream (chocolate stripes)

Orange Cream (chocolate "O")

Coconut Cream

Lemon Cream (two chocolate dots)

Vanilla Cream (chocolate "V")

Chocolate Cream

#### Caramels

Vanilla Caramel (chocolate "C")

Sea Salt Vanilla Caramel