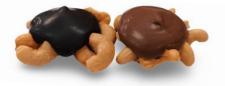

#### Turtles

Pecan Turtle Coated (chocolate stripes)

Pecan Turtle Exposed

Almond Turtle Exposed

Cashew Turtle Coated (chocolate "C")

Cashew Turtle Exposed