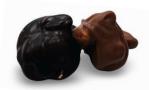

#### Turtles

Pecan Turtle Coated (chocolate stripes)

Pecan Turtle Exposed

Almond Turtle Exposed

Cashew Turtle Coated (chocolate "C")

Cashew Turtle Exposed