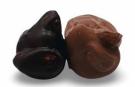

#### Turtles

Pecan Turtle Coated (chocolate stripes)

Pecan Turtle Exposed

Almond Turtle Exposed

Cashew Turtle Coated (chocolate "C")

Cashew Turtle Exposed